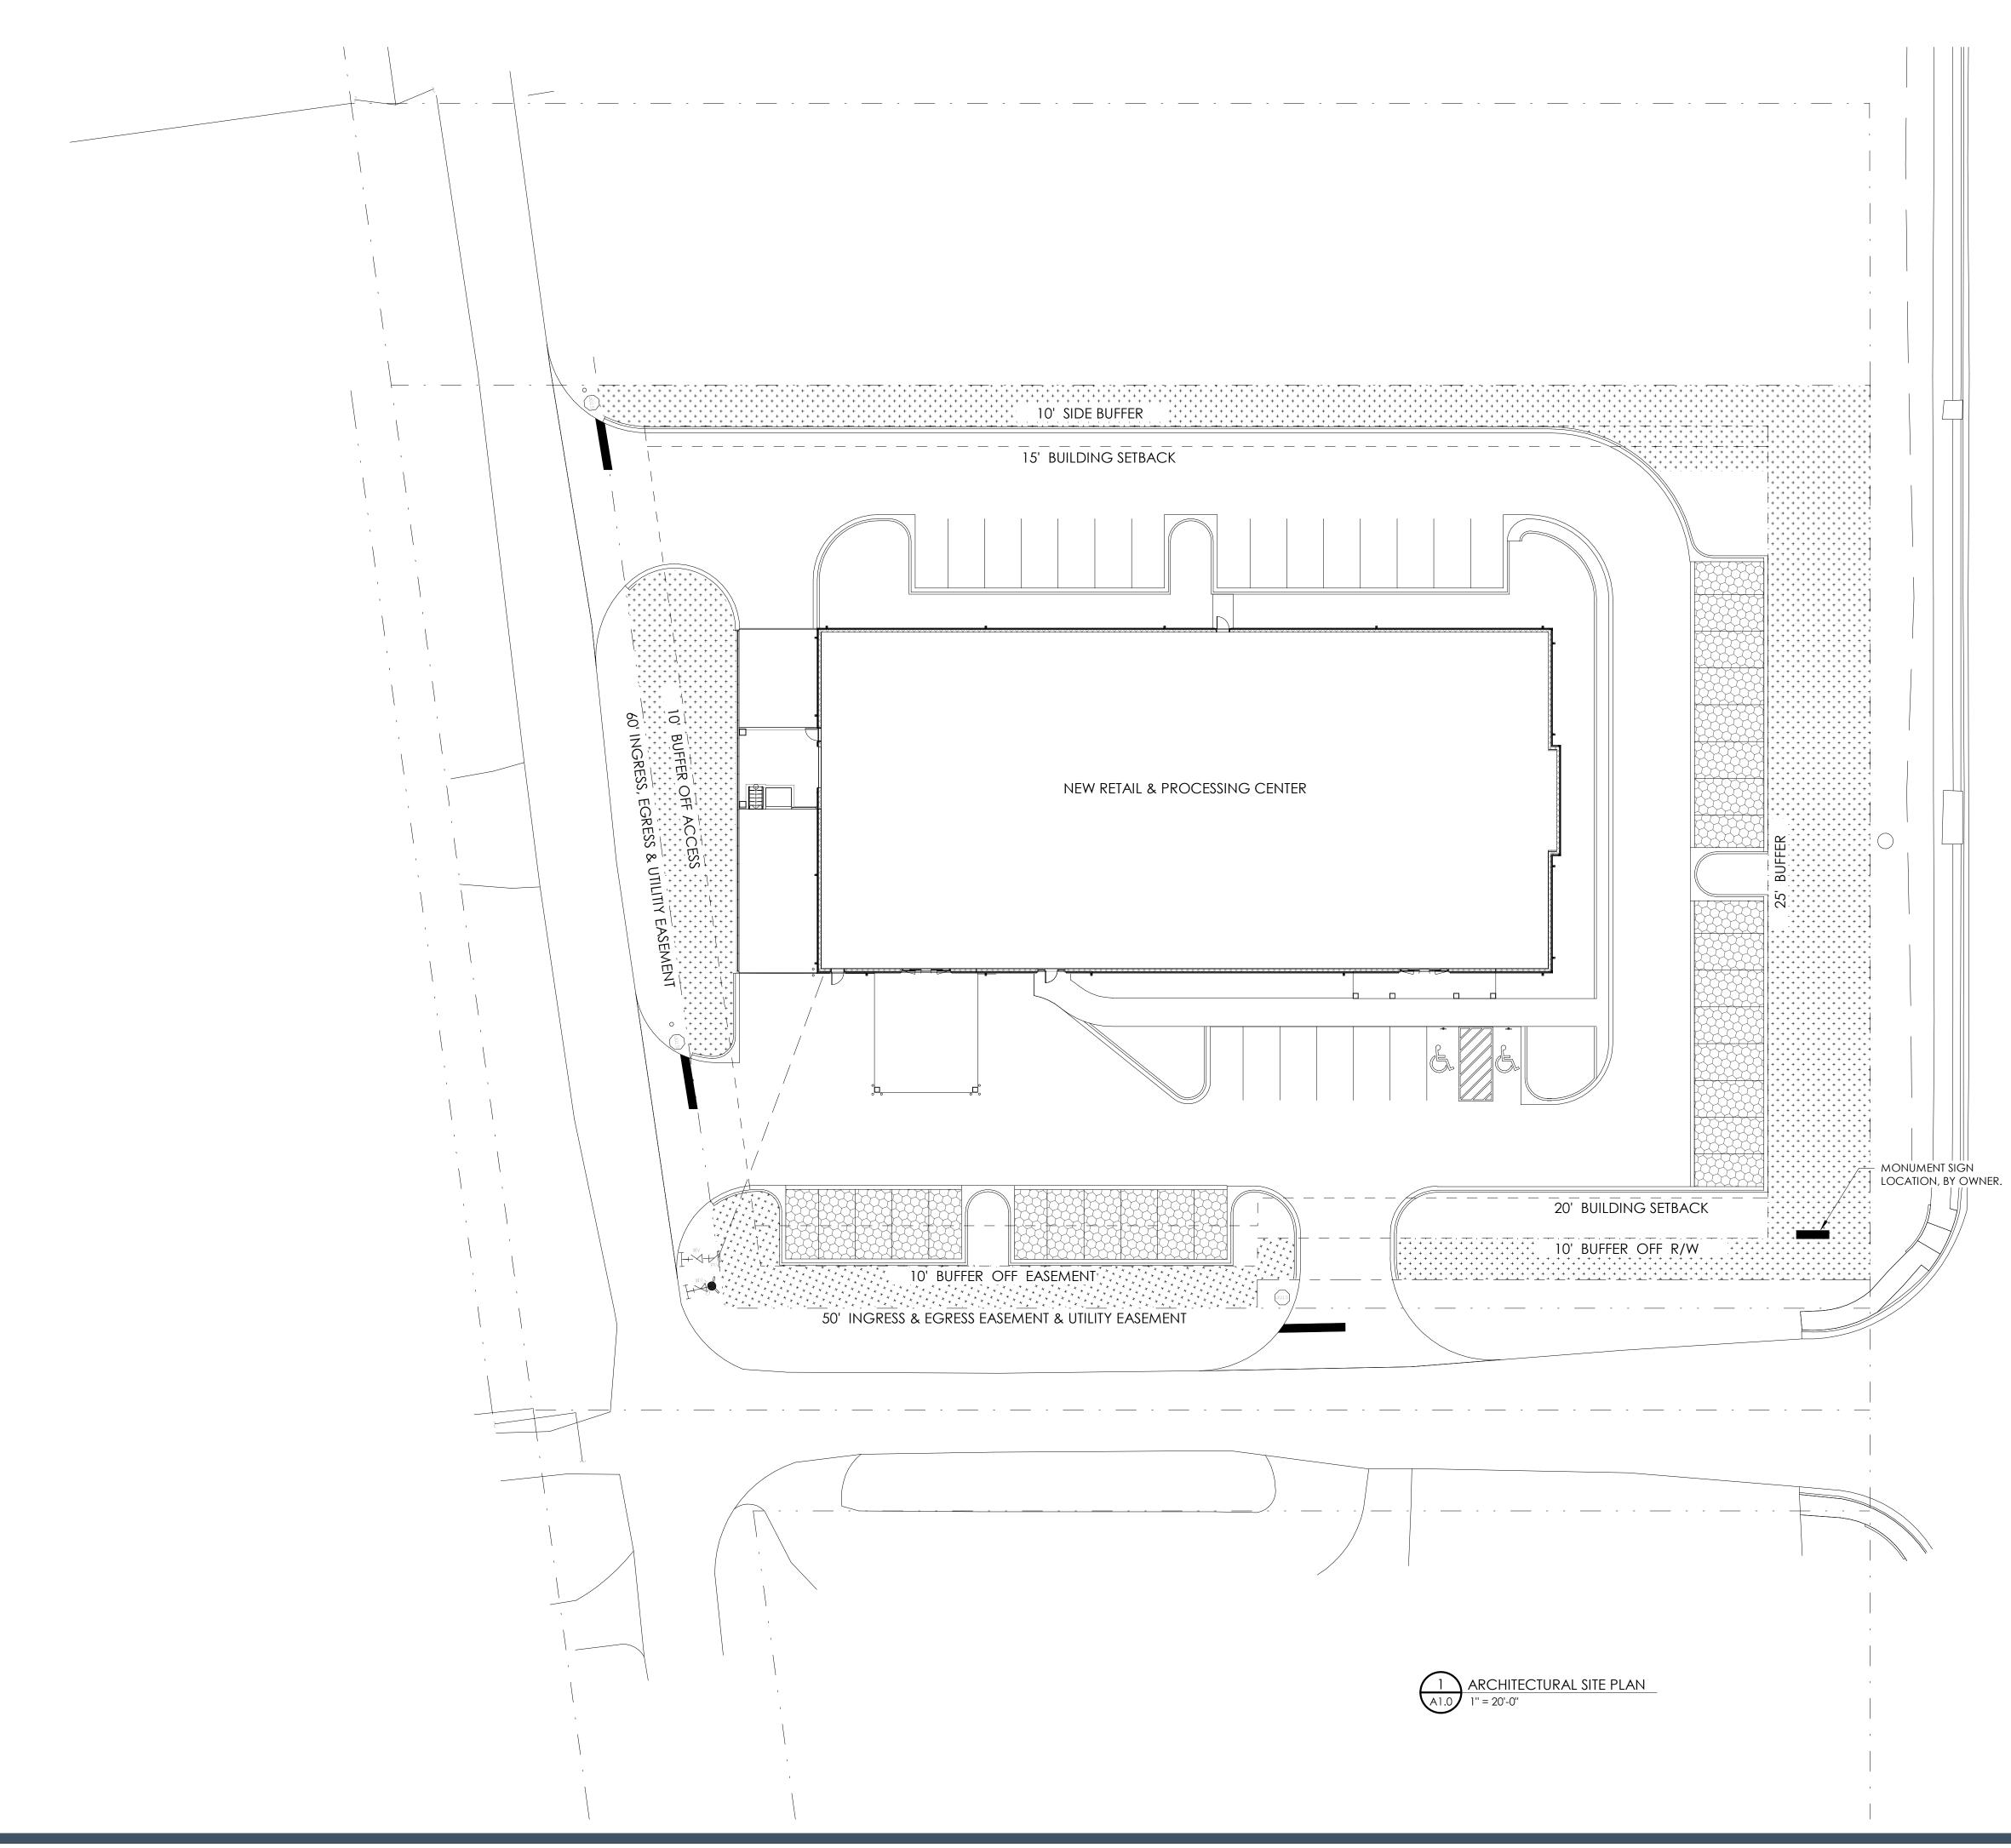

## SITE PLAN - HATCH LEGEND

PERVIOUS PAVING

NATURAL RESOURCE PROTECTION AREA

<u>FOR REFERENCE ONLY:</u> SEE CIVIL ENGINEERING AND LANDSCAPE ARCHITECTURE DRAWINGS

POST OFFICE BOX 3978 BLUFFTON, SC 29910 PH: 843.815.2557 FX: 843.815.2547

## Piedmont.Goodwill Bluffton Retail Store 4 GODFREY PLACE BLUFFTON, SOUTH CAROLINA 29910

© COPYRIGHT 2020 COURT ATKINS GROUP -THIS DRAWING IS THE PROPERTY OF THE ARCHITECT AND IS NOT TO BE REPRODUCED IN WHOLE OR IN PART BY ANY MEANS OR METHOD WITHOUT THE EXPRESS WRITTEN CONSENT OF THE ARCHITECT. ANY UNAUTHORIZED REPRODUCTION OR REUSE OF THESE DOCUMENTS WILL RESULT IN LEGAL ACTION.

## SHEET TITLE

ARCHITECTURAL SITE PLAN